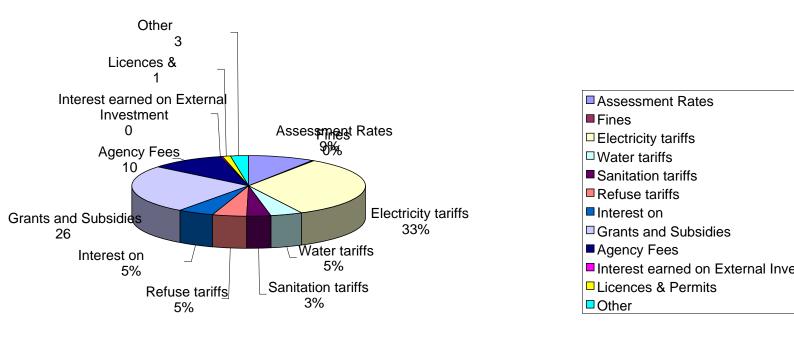

### HOW THE OPERATING REVENUE IS MADE UP OF -R435.2 MILLION

#### **Operating Revenues**

- Revenues are shown on a 'billed' (or accrual) basis where applicable. In many cases revenue billed is much higher than cash actually collected on that billing. An offsetting bad debt expense is also included for each billed revenue vote. This expense must be considered in any revenue discussion.
   Allocations for bad debt include the following amounts.
  - Electricity 30.0 million
  - Rates 0.8 million
  - o Refuse Collection 10.6 million
  - Water & Sanitation 22.7 million
  - Debtor's Interest
     4.9 million
- Rates and tariffs have not been changed during the adjustment budget. They remained as adopted in the Original Budget in May 2011 and are as follows:
  - o Electricity 20.38% increase
  - Rates 8.0% increase
  - o Refuse Collection 14.0% increase
  - o Water & Sanitation 6.0% increase

- The Equitable Share Allocation from the National Treasury is R96,062,000. An amount of 6.4 million withheld by National Treasury has been re- instated in January 2012.
- The adjusted operating budget anticipates an agency payment from the Chris Hani District Municipality for providing the water and sanitation service of R41.8 million in the Lukhanji Municipal Area. This amount is based on the model we have used for the past three years.
- There was an under collection of revenue for the 1<sup>st</sup> six months of the 2011/12 financial year by 23%. This necessitated the downward revision of our main revenue sources. As part of the assumptions on which the adjustment budget is adopted is a firm commitment by management that revenue collection will be improved for the rest of 2011/12 financial year.
- The anticipated subsidies from the provincial government in respect of the ATTIC operation of 3,9 million has not been received as at now. A budget amount of 2.6 million in respect of Library subsidy from the Chris Hani District Municipality for the 2011/12 is yet to be received. Efforts are being made to receive such subsidies if the Municipality is to continue providing these services.