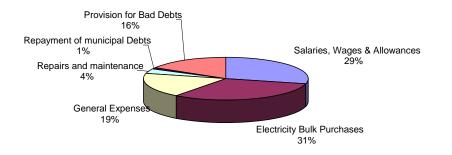

#### HOW THE OPERATING REVENUE ARE FUNDED - R435.2 MILLION

#### **Operating Expenditures**

 Employee salaries and related expenses are increased by the level indicated by correspondence from SALGA. This amount to a 7% increase in 2011/12. Council salaries are also budgeted to increase by this same amount. There was no change in Employee salaries increases in the adjustment budget. Salary savings of R4.2 million has been used to increase council expenditures on repairs and maintenance in the adjustment budget.

- Electricity bulk purchases are anticipated to increase from the Original Budget of R131 million to R132 million by the end of June 2012.
- All costs related to our current DBSA loan and the repayment for past fleet purchases are fully funded in this adjustment budget. In addition, the budget makes appropriations for the repayment of new debt for capital acquisitions including the fleet replacement program, maintenance of the electricity reticulation, and other capital items. A complete listing is included in the budget document.
- An amount of **R1,200,000** has been allocated in the operating budget for normal street maintenance and repairs material
- The operating adjusted budget has made sufficient allocations to' key service delivery departments' such as refuse collections, water & sanitations and electricity distributions. These are contained in the attached supporting tables to the adjustment budget.
- As was the case in the Original Budget, no amount is included in the operating budget for the purchase of small equipment and machinery.